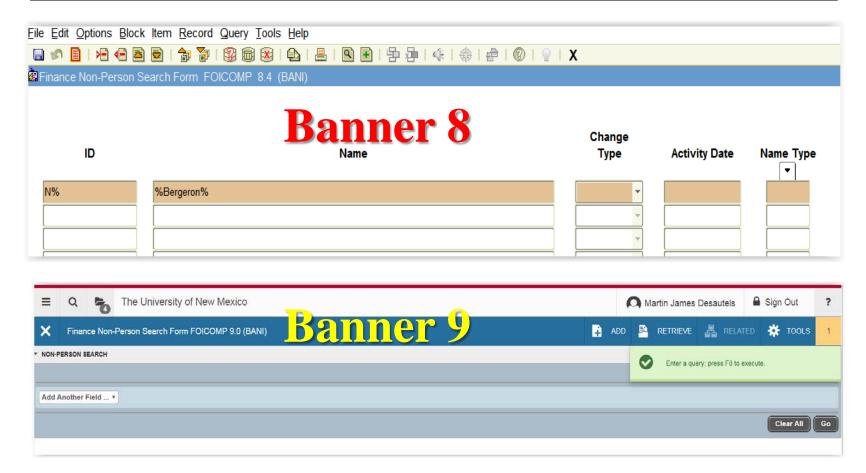

| e Account Balance                       | ,                                       | Amount Due                              | Memo Balance                            |                                         | NSF                                     | Receipt?              |  |  |  |  |
| -                                           | 79.00                                   |                                         | 104.00                                  | ).                                      | 00                                      | 0                                       | N                     |  |  |  |  |



#### TFADETL - Banner 9

















### **Annoying Pop-up Screen!!!**

(Yes, you still have to exit out here)











#### Entering an Invoice - Customer Search





#### **Entering an Invoice – Customer Search**





#### Entering an Invoice - Customer Search





























# Questions???





**Financial Services Division** 

## **Closing Your Session - TGACREV**





## **Closing Your Session - TGACREV**



#### **EXTRACTING DATA**





#### **Xtender Data**





#### **Xtender Data**





**Financial Services Division** 

#### **A Few Reminders**

Remember to Close your Sessions!

Enter "NEXT" for invoice before saving

• Credit entries must reference the original Transaction Number





#### **A Few Reminders**

- Unrestricted Accounting offices can serve as temporary back up for crisis situations
- Banner 8 forms expected to sunset April 16, 2018
- Xtender will continue to be used to store copies of invoices, etc. for NSAR



##