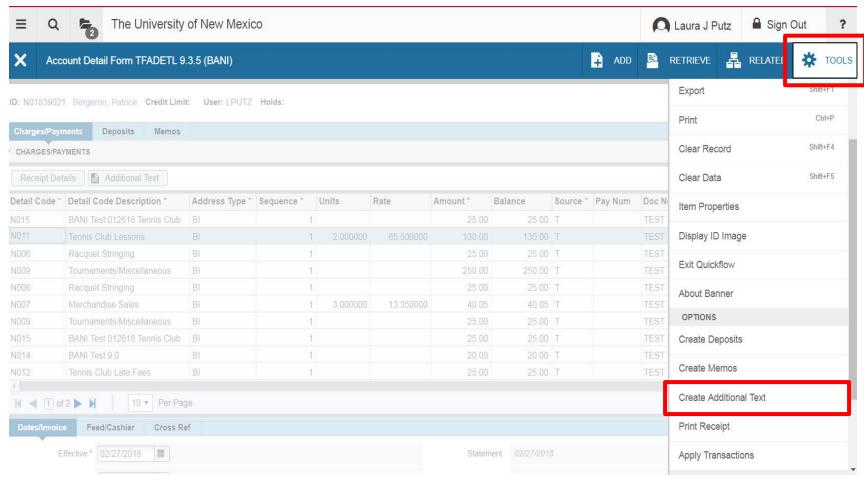

#### **EXTRACTING DATA**

#### **Xtender Data**

#### **Xtender Data**

**Financial Services Division** 