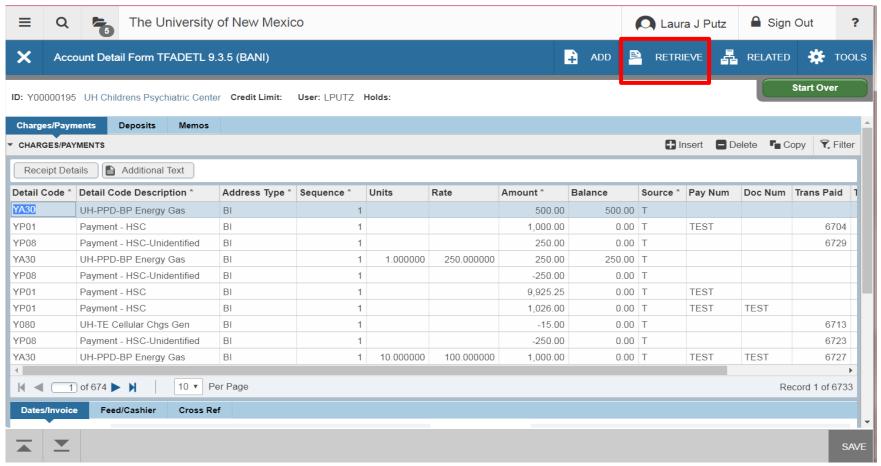

| 79.00                                   |                                         | 104.00                                  | ).                                      | 00                                      | 0                                       | N                     |  |  |  |  |



#### TFADETL - Banner 9

















### **Annoying Pop-up Screen!!!**

(Yes, you still have to exit out here)











#### Entering an Invoice - Customer Search





#### **Entering an Invoice – Customer Search**





#### Entering an Invoice - Customer Search





























# Questions???





**Financial Services Division** 

## **Closing Your Session - TGACREV**





## **Closing Your Session - TGACREV**



#### **EXTRACTING DATA**





#### **Xtender Data**





#### **Xtender Data**





**Financial Services Division** 

#### **A Few Reminders**

Remember to Close your Sessions!

Enter "NEXT" for invoice before saving

• Credit entries must reference the original Transaction Number





#### **A Few Reminders**

- Unrestricted Accounting offices can serve as temporary back up for crisis situations
- Banner 8 forms expected to sunset April 16, 2018
- Xtender will continue to be used to store copies of invoices, etc. for NSAR



#### **UNM IT Banner 9 Website**

https://banner9.unm.edu/index.html





#### **UNM Information Technologies**

# Report Banner 9 System Issues to Information Technologies

277-5757



## **Post Go-Live Support**

#### Walk in labs

- Main Campus Business Center EOD 1007
  - March 27, 2018 from 9:00 11:00
  - March 29,