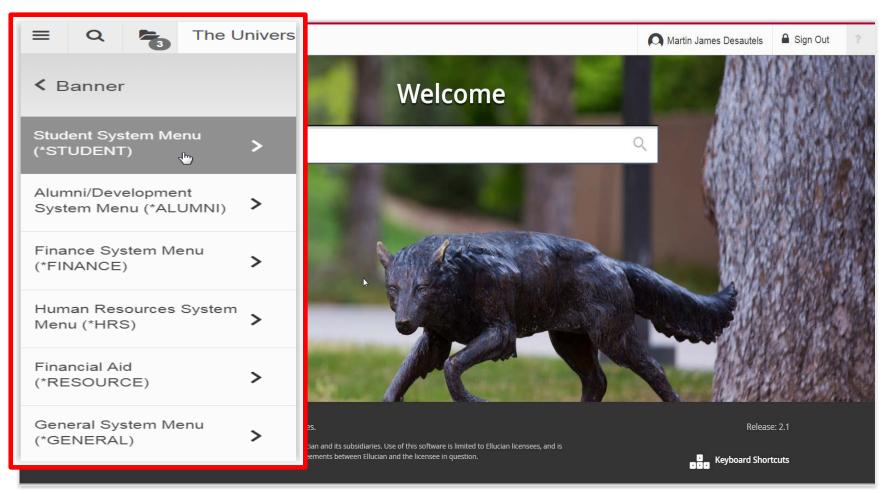

sponsiveness
  - Can be Slooooooow!!!!





# What is Staying the Same?

#### YOU WILL CONTINUE TO USE...

- Same Banner Forms TFADETL, etc
- Same Field Names
- Same Detail Codes
- Same Customers & Customer #s
- Same Data Entry Information





### **Banner 9 Terminology Changes**

BANNER 8 BANNER 9

Forms = Pages

Blocks = Sections

Next Block = GO Button

Rollback = Start Over

Query = Filter





#### **Banner 9 Shortcut Key Changes**



Rollback/Start Over/Refresh

Next Block/Section

Previous Block/Section

| BANNER 8    |   | BANNER 9   |
|-------------|---|------------|
| Shift + F7  | = | F5         |
| Ctrl + PgDn | = | Alt + PgDN |
| Ctrl + PgUp | = | Alt + PgUP |



## Banner 9 Login



# https://lobowebapp.unm.edu/applicationNavigator





**Financial Services Division** 

















#### TFADETL - Banner 8

| ile <u>E</u> dit <u>O</u> ptions <u>B</u> l | ock Item Record Query Tools Help        |                                         |                                         |                                         |                                         |                                         |                       |  |  |  |  |
|---------------------------------------------|-----------------------------------------|-----------------------------------------|-----------------------------------------|-----------------------------------------|-----------------------------------------|-----------------------------------------|-----------------------|--|--|--|--|
|                                             |                                         |