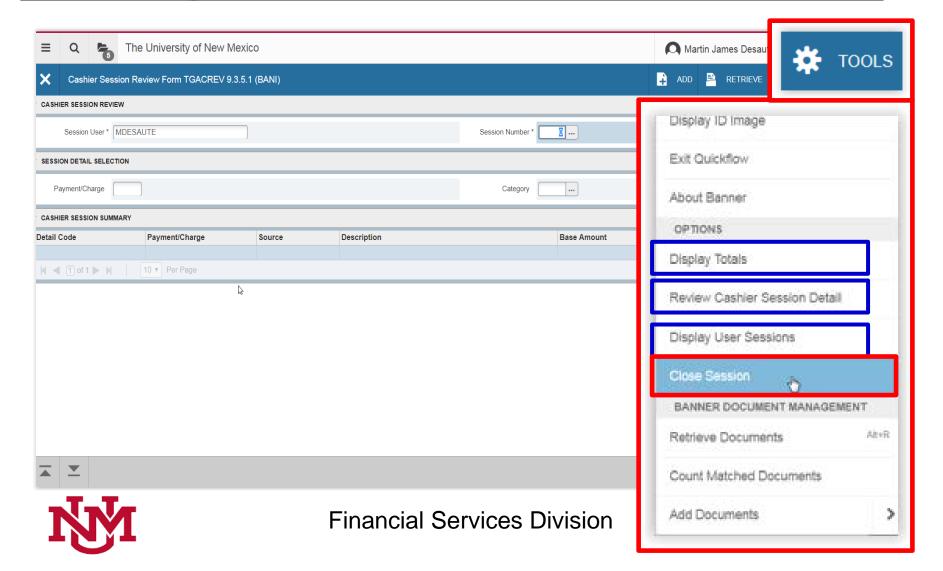

|  |  |  |  |
| -                                           | 79.00                                   |                                         | 104.00                                  | ).                                      | 00                                      | 0                                       | N                     |  |  |  |  |



#### TFADETL - Banner 9

















### **Annoying Pop-up Screen!!!**

(Yes, you still have to exit out here)











#### Entering an Invoice - Customer Search





#### **Entering an Invoice – Customer Search**





#### Entering an Invoice - Customer Search





























# Questions???





**Financial Services Division** 

## **Closing Your Session - TGACREV**





## **Closing Your Session - TGACREV**



#### **EXTRACTING DATA**





#### **Xtender Data**





#### **Xtender Data**





**Financial Services Division** 

#### **A Few Reminders**

Remember to Close your Sessions!

Enter "NEXT" for invoice before saving

• Credit entries must reference the original Transaction Number





#### **A Few Reminders**

- Unrestricted Accounting offices can serve as temporary back up for crisis situations
- Banner 8 forms expected to sunset April 16, 2018
- Xtender will continue to be used to store copies of invoices, etc. for NSAR



#### **UNM IT Banner 9 Website**

https://banner9.unm.edu/index.html





#### **UNM Information Technologies**

# Report Banner 9 System Issues to Information Technologies

277-5757



## **Post Go-Live Support**

#### Walk in labs

- Main Campus Business Center EO