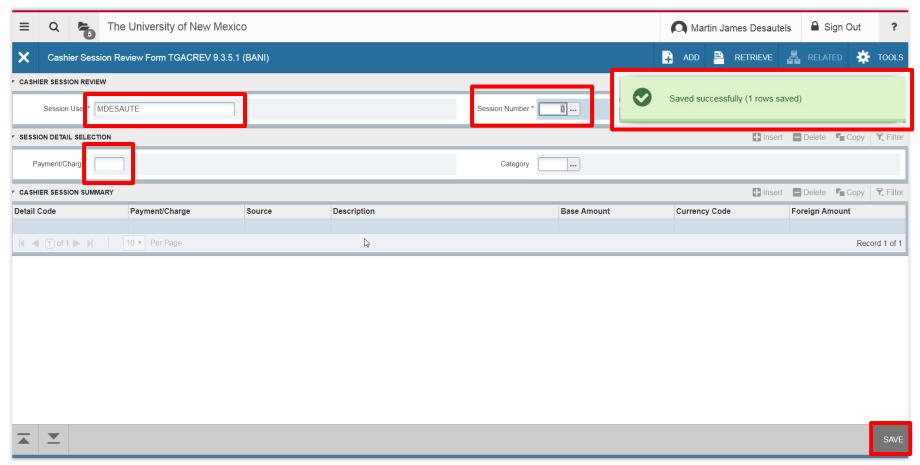

| Receipt?              |  |  |  |  |
| -                                           | 79.00                                   |                                         | 104.00                                  | ).                                      | 00                                      | 0                                       | N                     |  |  |  |  |



#### TFADETL - Banner 9

















### **Annoying Pop-up Screen!!!**

(Yes, you still have to exit out here)











#### Entering an Invoice - Customer Search





#### **Entering an Invoice – Customer Search**





#### Entering an Invoice - Customer Search





























# Questions???





**Financial Services Division** 

## **Closing Your Session - TGACREV**





## **Closing Your Session - TGACREV**



#### **EXTRACTING DATA**





#### **Xtender Data**





#### **Xtender Data**





**Financial Services Division** 

#### **A Few Reminders**

Remember to Close your Sessions!

Enter "NEXT" for invoice before saving

• Credit entries must reference the original Transaction Number





#### **A Few Reminders**

- Unrestricted Accounting offices can serve as temporary back up for crisis situations
- Banner 8 forms expected to sunset April 16, 2018
- Xtender will continue to be used to store copies of invoices, etc. for NSAR



#### **UNM IT Banner 9 Website**

https://banner9.unm.edu/index.html





#### **UNM Information Technologies**

# Report Banner 9 System Issues to Information Technologies

277-5757



## **Post Go-Live Support**

#### Wal