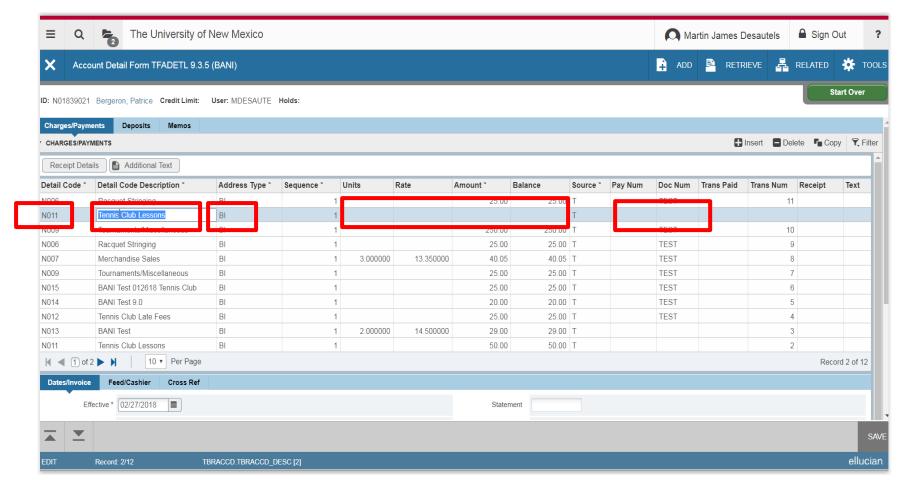

| Memo Balance                            |                                         | NSF                                     | Receipt?              |  |  |  |  |
| -                                           | 79.00                                   |                                         | 104.00                                  | ).                                      | 00                                      | 0                                       | N                     |  |  |  |  |



#### TFADETL - Banner 9

















### **Annoying Pop-up Screen!!!**

(Yes, you still have to exit out here)











#### Entering an Invoice - Customer Search





#### **Entering an Invoice – Customer Search**





#### Entering an Invoice - Customer Search





























# Questions???





**Financial Services Division** 

## **Closing Your Session - TGACREV**





## **Closing Your Session - TGACREV**



#### **EXTRACTING DATA**





#### **Xtender Data**





#### **Xtender Data**





**Financial Services Division** 

#### **A Few Reminders**

Remember to Close your Sessions!

Enter "NEXT" for invoice before saving

• Credit entries must reference the original Transaction Number





#### **A Few Reminders**

- Unrestricted Accounting offices can serve as temporary back up for crisis situations
- Banner 8 forms expected to sunset April 16, 2018
- Xtender will continue to be used to store copies of invoices, etc. for NSAR



#### **UNM IT Banner 9 Website**

https://banner9.unm.edu/index.html





#### **UNM Information Technologies**

#