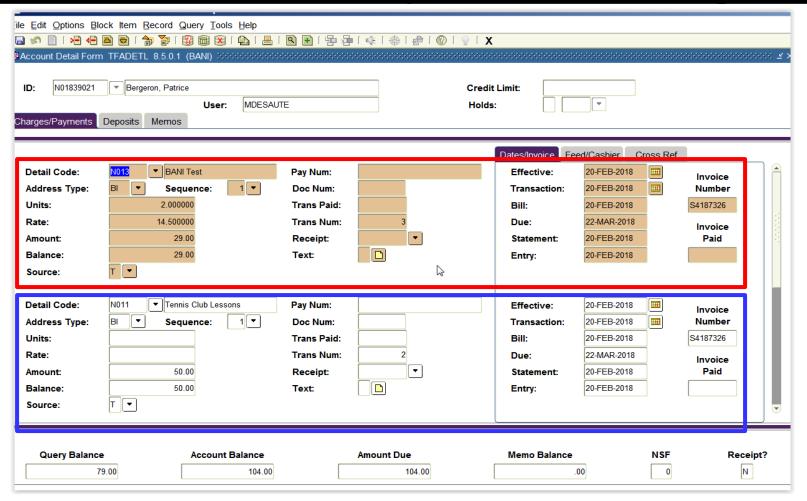

#### TFADETL - Banner 8

| ile <u>E</u> dit <u>O</u> ptions <u>B</u> l | ock Item Record Query Tools Help        |                                         |                                         |                                         |                                         |                                         |                       |  |  |  |  |
|---------------------------------------------|-----------------------------------------|-----------------------------------------|-----------------------------------------|-----------------------------------------|-----------------------------------------|-----------------------------------------|-----------------------|--|--|--|--|
|                                             |                                         |                                         |                                         |                                         |                                         |                                         |                       |  |  |  |  |
| Account Detail Forn                         | n TFADETL 8.5.0.1 (BANI) 00000000000000 | 000000000000000000000000000000000000000 | 000000000000000000000000000000000000000 | 0.0000000000000000000000000000000000000 | 0.0000000000000000000000000000000000000 | .00000000000000000000000000000000000000 | 000000000000 <u>*</u> |  |  |  |  |
| ID: N01839021  Bergeron, Patrice            |                                         |                                         |                                         |                                         |                                         |                                         |                       |  |  |  |  |
|                                             |                                         |                                         |                                         | Dates/Invoice Fee                       | ed/Cashier Cro                          | oss Ref                                 |                       |  |  |  |  |
| Detail Code:                                | N013 ▼ BANI Test                        | Pay Num:                                |                                         | Effective:                              | 20-FEB-2018                             | Invoic                                  |                       |  |  |  |  |
| Address Type:                               | BI ▼ Sequence: 1 ▼                      | Doc Num:                                |                                         | Transaction:                            | 20-FEB-2018                             | Number                                  | _                     |  |  |  |  |
| Units:                                      | 2.000000                                | Trans Paid:                             |                                         | Bill:                                   | 20-FEB-2018                             | S418732                                 | 6                     |  |  |  |  |
| Rate:                                       | 14.500000                               | Trans Num:                              | 3                                       | Due:                                    | 22-MAR-2018                             | Invoic                                  | e                     |  |  |  |  |
| Amount:                                     | 29.00                                   | Receipt:                                | •                                       | Statement:                              | 20-FEB-2018                             | Paid                                    |                       |  |  |  |  |
| Balance:                                    | 29.00                                   | Text:                                   |                                         | Entry:                                  | 20-FEB-2018                             |                                         |                       |  |  |  |  |
| Source:                                     | T                                       |                                         | B                                       |                                         |                                         |                                         |                       |  |  |  |  |
| 5                                           | N011 ▼ Tennis Club Lessons              |                                         |                                         |                                         |                                         |                                         |                       |  |  |  |  |
| Detail Code:                                |                                         | Pay Num:                                |                                         | Effective:                              |                                         | Invoic                                  | -                     |  |  |  |  |
| Address Type:<br>Units:                     | BI Sequence: 1                          | Doc Num:<br>Trans Paid:                 |                                         | Transaction:<br>Bill:                   | 20-FEB-2018<br>20-FEB-2018              | S418732                                 |                       |  |  |  |  |
| Rate:                                       |                                         | Trans Paid:                             | 2                                       | Due:                                    | 22-MAR-2018                             | 5410732                                 |                       |  |  |  |  |
| Amount:                                     | 50.00                                   | Receipt:                                | <u> </u>                                | Statement:                              | 20-FEB-2018                             | Invoic<br>Paid                          | e                     |  |  |  |  |
| Balance:                                    | 50.00                                   | Text:                                   |                                         | Entry:                                  | 20-FEB-2018                             | Faiu                                    | <b>→       </b>       |  |  |  |  |
| Source:                                     | T ▼                                     | . eac.                                  |                                         | Life y.                                 | 201202010                               |                                         |                       |  |  |  |  |
|                                             |                                         |                                         |                                         |                                         |                                         |                                         |                       |  |  |  |  |
|                                             |                                         |                                         |                                         |                                         |                                         |                                         |                       |  |  |  |  |
| Query Balanc                                | e Account Balance                       | ,                                       | Amount Due                              | Memo Balance                            |                                         | NSF                                     | Receipt?              |  |  |  |  |
| -                                           | 79.00                                   |                                         | 104.00                                  | ).                                      | 00                                      | 0                                       | N                     |  |  |  |  |