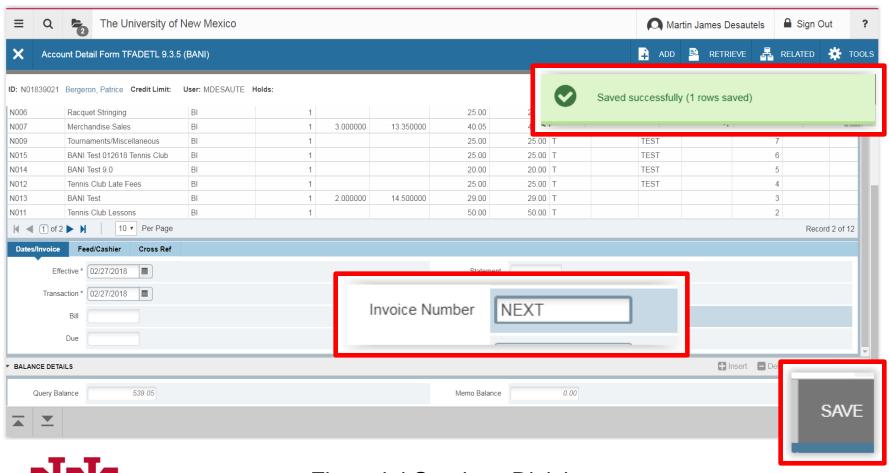

#### **A Few Reminders**

Remember to Close your Sessions!

Enter "NEXT" for invoice before saving

• Credit entries must reference the original Transaction Number