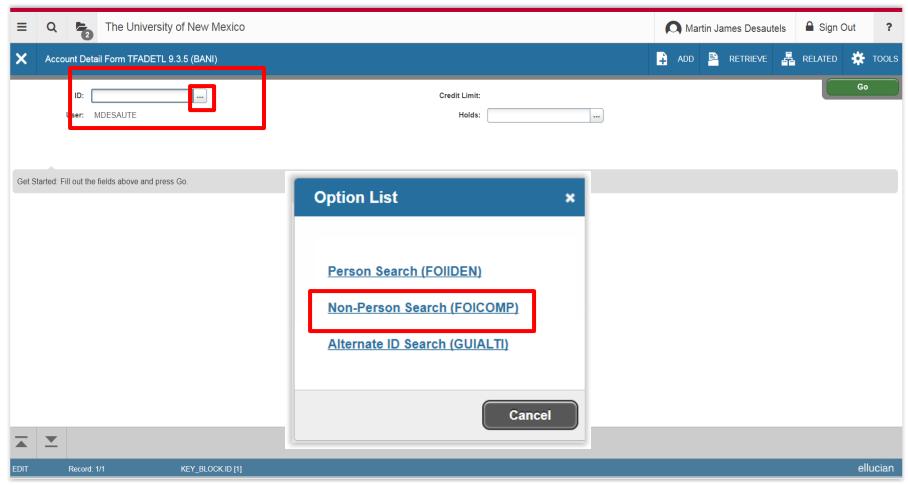

#### Entering an Invoice - Customer Search

#### **Entering an Invoice – Customer Search**