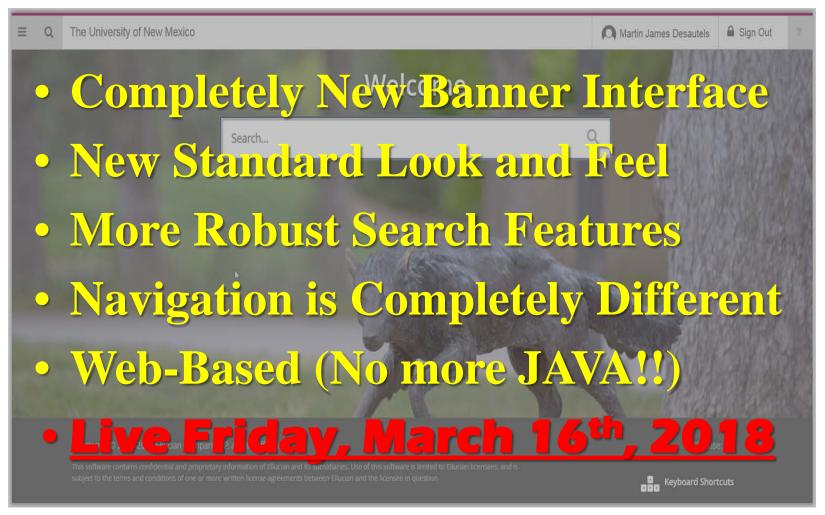

## Banner 9 – Beginning Friday, 3/16

## WHY are we switching to Banner 9??

- Oracle will stop supporting the forms that Banner was built on at the end of 2018.
- As a result, Ellucian, the Banner system developer, is phasing out Banner 8.
- All support for Banner 8 is expected to sunset in December 2018.
- All Banner modules are being updated this year. This one is first.

## What are the Big Changes???

- New Recommended Web Browsers
  - Use <u>CHROME</u> or <u>FIREFOX</u>

- Look and Feel of the Forms ("Pages")
- New Login, separate from Banner 8
- Navigation within Banner 9
- System Responsiveness
  - Can be Slooooooow!!!!