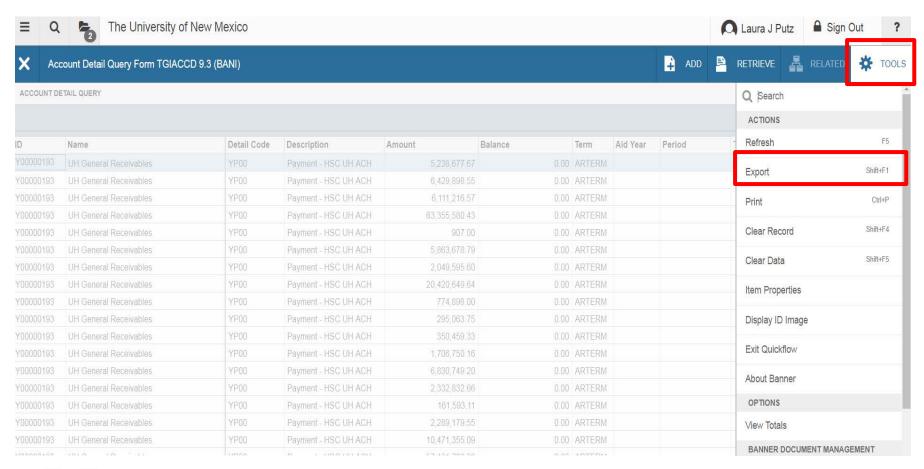

#### **EXTRACTING DATA**

#### **Xtender Data**

#### **Xtender Data**

**Financial Services Division** 