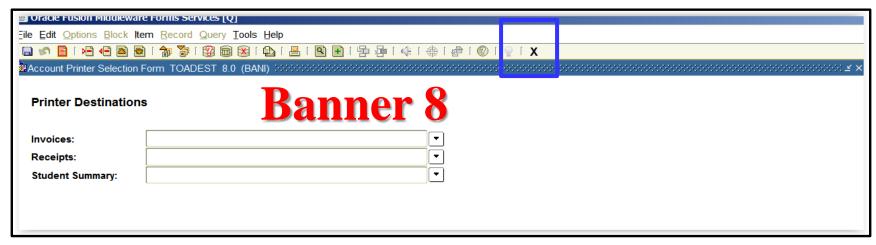

|  |  |
| Query Balanc                                | e Account Balance                       | ,                                       | Amount Due                              | Memo Balance                            |                                         | NSF                                     | Receipt?              |  |  |  |  |
| -                                           | 79.00                                   |                                         | 104.00                                  | ).                                      | 00                                      | 0                                       | N                     |  |  |  |  |



#### TFADETL - Banner 9

















### **Annoying Pop-up Screen!!!**

(Yes, you still have to exit out here)











#### Entering an Invoice - Customer Search





#### **Entering an Invoice – Customer Search**





#### Entering an Invoice - Customer Search





























# Questions???





**Financial Services Division** 

## **Closing Your Session - TGACREV**





## **Closing Your Session - TGACREV**



#### **EXTRACTING DATA**





#### **Xtender Data**





#### **Xtender Data**





**Financial Services Division** 

#### **A Few Reminders**

Remember to Close your Sessions!

Enter "NEXT" for invoice before saving

• Credit entries must reference the original Transaction Number





#### **A Few Reminders**

- Unrestricted Accounting offices can serve as temporary back up for crisis situations
- Banner 8 forms expected to sunset April 16, 2018
- Xtender will continue to be