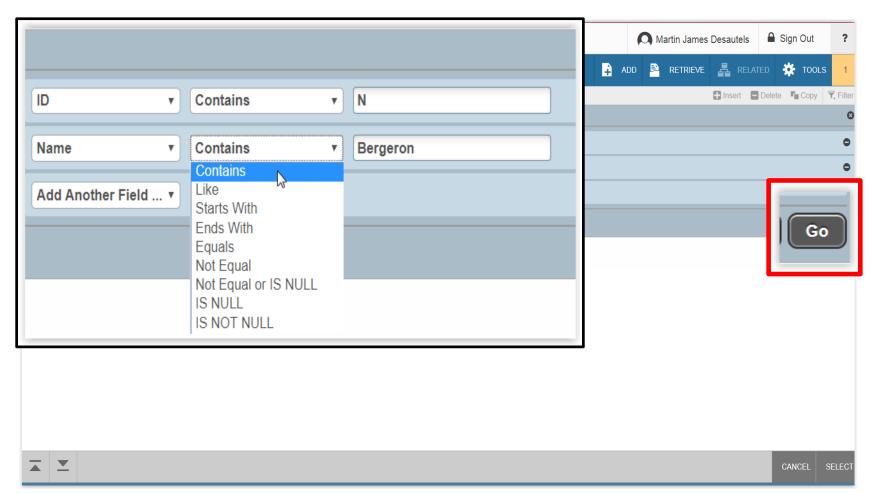

#### Entering an Invoice - Customer Search

#### **Entering an Invoice – Customer Search**