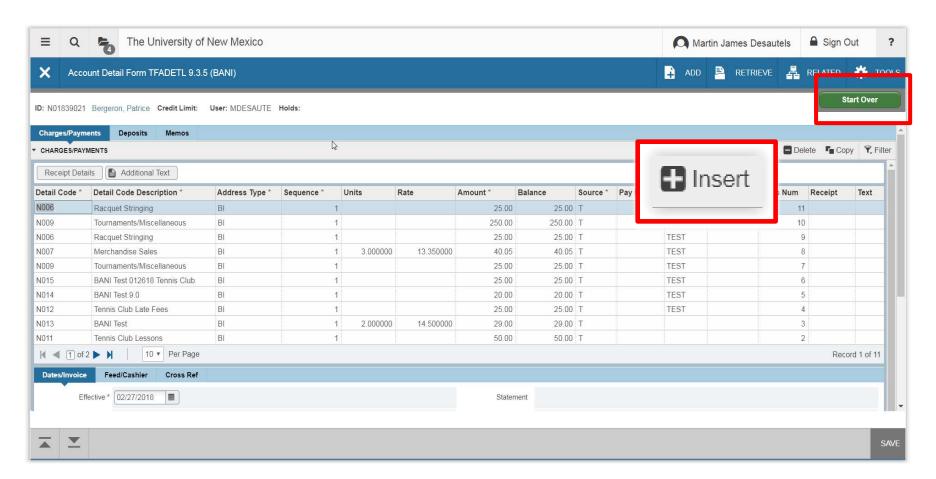

| Memo Balance                            |                                         | NSF                                     | Receipt?              |  |  |  |  |
| -                                           | 79.00                                   |                                         | 104.00                                  | ).                                      | 00                                      | 0                                       | N                     |  |  |  |  |



#### TFADETL - Banner 9

















### **Annoying Pop-up Screen!!!**

(Yes, you still have to exit out here)











#### Entering an Invoice - Customer Search





#### **Entering an Invoice – Customer Search**





#### Entering an Invoice - Customer Search





























# Questions???





**Financial Services Division** 

## **Closing Your Session - TGACREV**





## **Closing Your Session - TGACREV**



#### **EXTRACTING DATA**





#### **Xtender Data**





#### **Xtender Data**





**Financial Services Division** 

#### **A Few Reminders**

Remember to Close your Sessions!

Enter "NEXT" for invoice before saving

• Credit entries must reference the original Transaction Number





#### **A Few Reminders**

- Unrestricted Accounting offices can serve as temporary back up for crisis situations
- Banner 8 forms expected to sunset April 16, 2018
- Xtender will continue to be used to store copies of invoices, etc. for NSAR



#### **UNM IT Banner 9 Website**

https://banner9.unm.edu/index.html





#### **UNM Information Technologies*