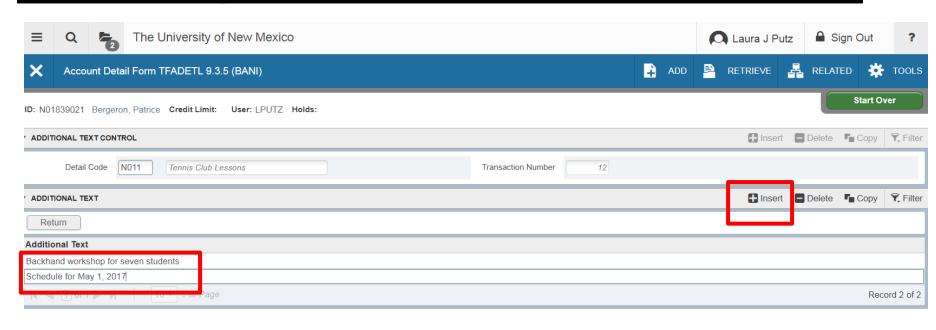

#### Entering an Invoice - Customer Search

#### **Entering an Invoice – Customer Search**