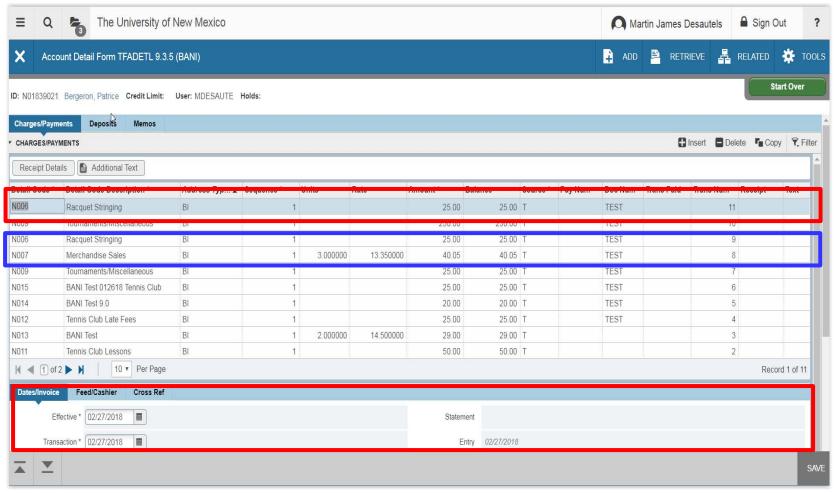

## NON-STUDENT ACCOUNTS RECEIVABLE CHANGES FOR BANNER 9



- -Laura Putz HSC
- -Marty Desautels Main



#### What is Banner 9?





#### Banner 8 – What you are using now





## Banner 9 – Beginning Friday, 3/16





## WHY are we switching to Banner 9??

- Oracle will stop supporting the forms that Banner was built on at the end of 2018.
- As a result, Ellucian, the Banner system developer, is phasing out Banner 8.
- All support for Banner 8 is expected to sunset in December 2018.
- All Banner modules are being updated this year. This one is first.



## What are the Big Changes???

- New Recommended Web Browsers
  - Use <u>CHROME</u> or <u>FIREFOX</u>





- Look and Feel of the Forms ("Pages")
- New Login, separate from Banner 8
- Navigation within Banner 9
- System Responsiveness
  - Can be Slooooooow!!!!





# What is Staying the Same?

#### YOU WILL CONTINUE TO USE...

- Same Banner Forms TFADETL, etc
- Same Field Names
- Same Detail Codes
- Same Customers & Customer #s
- Same Data Entry Inf