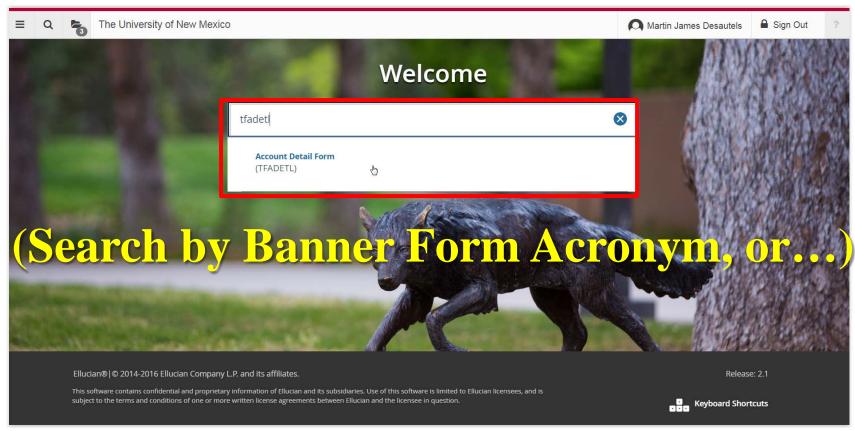

## Banner 9 Login

# https://lobowebapp.unm.edu/applicationNavigator

**Financial Services Division** 