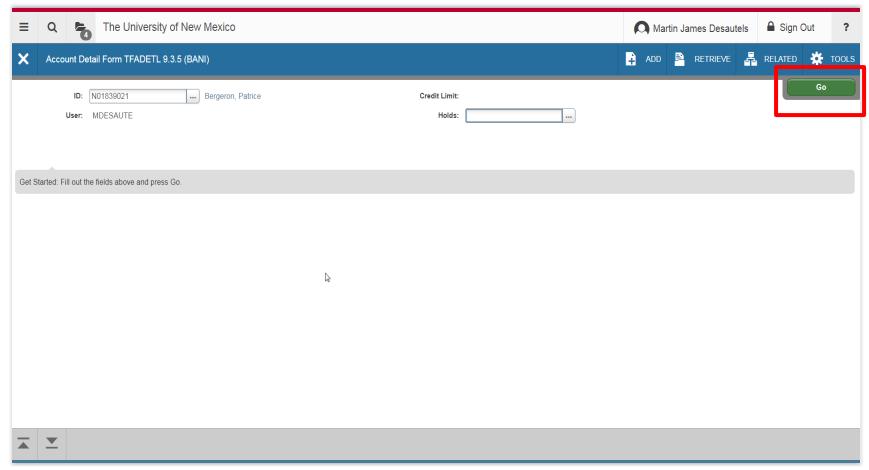

| Memo Balance                            |                                         | NSF                                     | Receipt?              |  |  |  |  |
| -                                           | 79.00                                   |                                         | 104.00                                  | ).                                      | 00                                      | 0                                       | N                     |  |  |  |  |



#### TFADETL - Banner 9

















### **Annoying Pop-up Screen!!!**

(Yes, you still have to exit out here)











#### Entering an Invoice - Customer Search





#### **Entering an Invoice – Customer Search**





#### Entering an Invoice - Customer Search





























# Questions???





**Financial Services Division** 

## **Closing Your Session - TGACREV**





## **Closing Your Session - TGACREV**



#### **EXTRACTING DATA**





#### **Xtender Data**





#### **Xtender Data**





**Financial Services Division** 

#### **A Few Reminders**

Remember to Close your Sessions!

Enter "NEXT" for invoice before saving

• Credit entries must reference the original Transaction Number





#### **A Few Reminders**

- Unrestricted Accounting offices can serve as temporary back up for crisis situations
- Banner 8 forms expected to sunset April 16, 2018
- Xtender will continue to be used to store copies of invoices, etc. for NSAR



#### **UNM IT Banner 9 Website**

https://banner9.unm.edu/index.html





#### **UNM Information Technolog