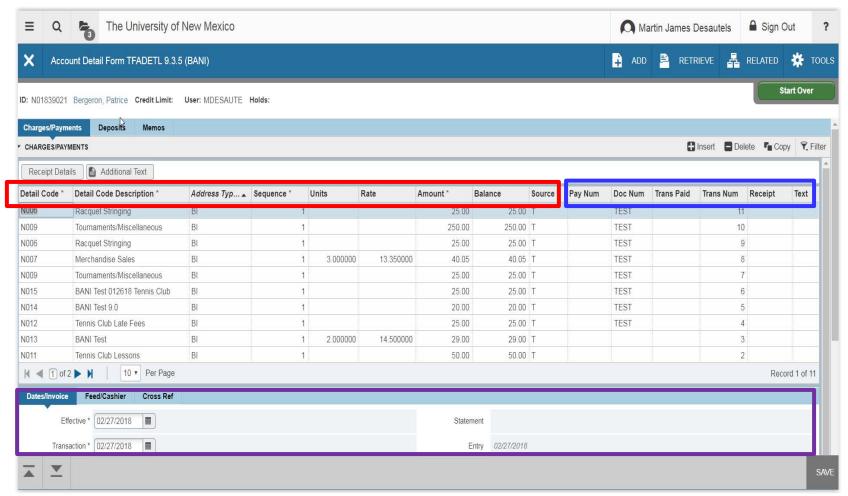

|                                         |                       |  |  |  |  |
| Query Balanc                                | e Account Balance                       | ,                                       | Amount Due                              | Memo Balance                            |                                         | NSF                                     | Receipt?              |  |  |  |  |
| -                                           | 79.00                                   |                                         | 104.00                                  | ).                                      | 00                                      | 0                                       | N                     |  |  |  |  |



#### TFADETL - Banner 9

















### **Annoying Pop-up Screen!!!**

(Yes, you still have to exit out here)











#### Entering an Invoice - Customer Search





#### **Entering an Invoice – Customer Search**





#### Entering an Invoice - Customer Search





























# Questions???





**Financial Services Division** 

## **Closing Your Session - TGACREV**





## **Closing Your Session - TGACREV**



#### **EXTRACTING DATA**





#### **Xtender Data**





#### **Xtender Data**





**Financial Services Division** 

#### **A Few Reminders**

Remember to Close your Sessions!

Enter "NEXT" for invoice before saving

• Credit entries must reference the original Transaction Number





#### **A Few Reminders**

- Unrestricted Accounting offices can serve as temporary back up for crisis