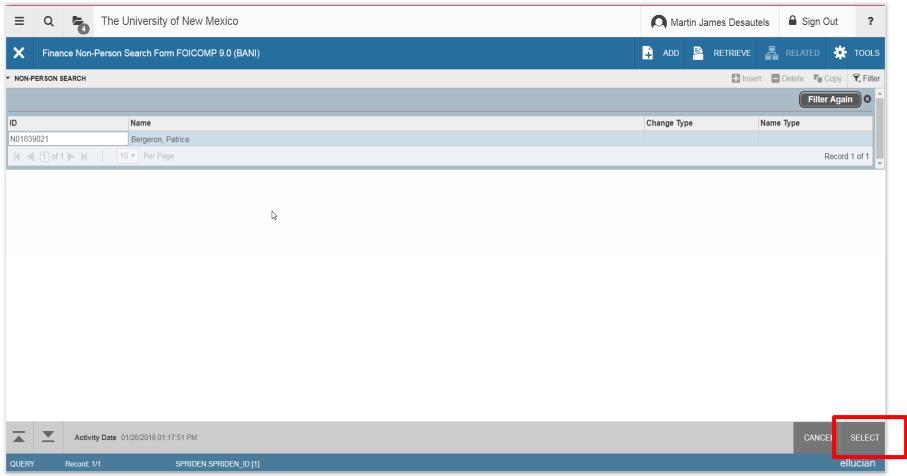

#### Entering an Invoice - Customer Search

#### **Entering an Invoice – Customer Search**