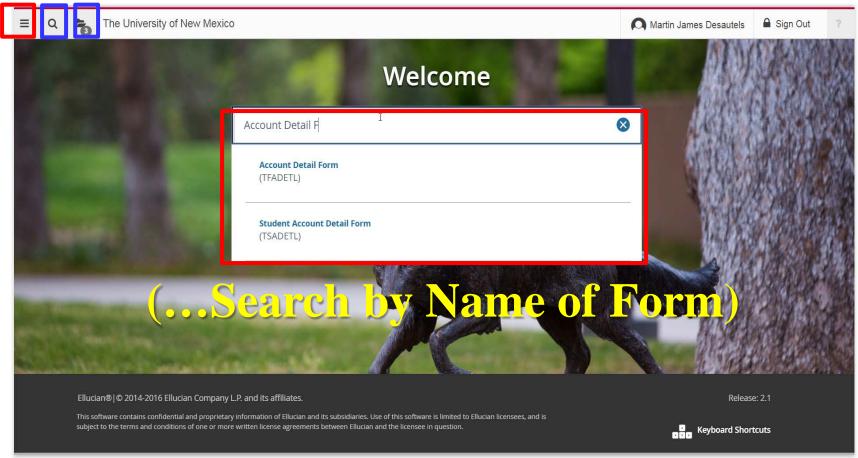

#### Entering an Invoice - Customer Search

#### **Entering an Invoice – Customer Search**