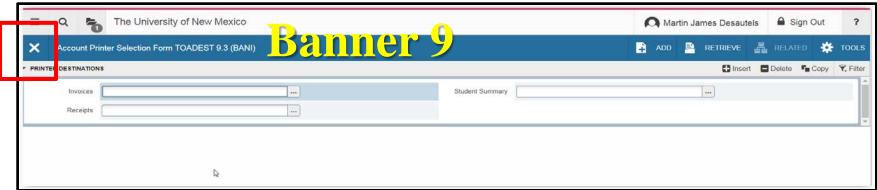

|  |
| Query Balanc                                | e Account Balance                       | ,                                       | Amount Due                              | Memo Balance                            |                                         | NSF                                     | Receipt?              |  |  |  |  |
| -                                           | 79.00                                   |                                         | 104.00                                  | ).                                      | 00                                      | 0                                       | N                     |  |  |  |  |



#### TFADETL - Banner 9

















### **Annoying Pop-up Screen!!!**

(Yes, you still have to exit out here)











#### Entering an Invoice - Customer Search





#### **Entering an Invoice – Customer Search**





#### Entering an Invoice - Customer Search





























# Questions???





**Financial Services Division** 

## **Closing Your Session - TGACREV**





## **Closing Your Session - TGACREV**



#### **EXTRACTING DATA**





#### **Xtender Data**





#### **Xtender Data**





**Financial Services Division** 

#### **A Few Reminders**

Remember to Close your Sessions!

Enter "NEXT" for invoice before saving

• Credit entries must reference the original Transaction Number





#### **A Few Reminders**

- Unrestricted Accounting offices can serve as temporary back up for crisis situations
- Banner 8 forms expected to sunset April 16, 2018
- Xtender will continue to be u