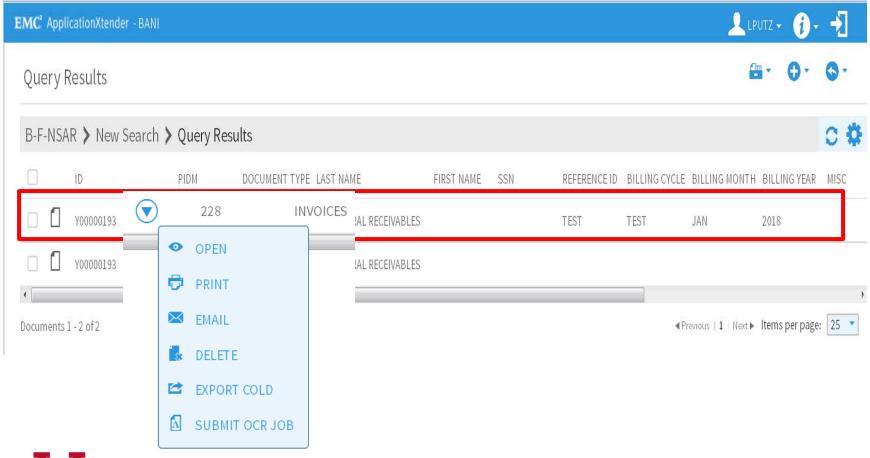

|                                         | 104.00                                  | ).                                      | 00                                      | 0                                       | N                     |  |  |  |  |



#### TFADETL - Banner 9

















### **Annoying Pop-up Screen!!!**

(Yes, you still have to exit out here)











#### Entering an Invoice - Customer Search





#### **Entering an Invoice – Customer Search**





#### Entering an Invoice - Customer Search





























# Questions???





**Financial Services Division** 

## **Closing Your Session - TGACREV**





## **Closing Your Session - TGACREV**



#### **EXTRACTING DATA**





#### **Xtender Data**





#### **Xtender Data**





**Financial Services Division** 

#### **A Few Reminders**

Remember to Close your Sessions!

Enter "NEXT" for invoice before saving

• Credit entries must reference the original Transaction Number





#### **A Few Reminders**

- Unrestricted Accounting offices can serve as temporary back up for crisis situations
- Banner 8 forms expected to sunset April 16, 2018
- Xtender will continue to be used to store copies of invoices, etc. for NSAR



#### **UNM IT Banner 9 Website**

https://banner9.unm.edu/index.html





#### **UNM Information Technologies**

# Report Banner 9 System Issues to Information Technologies

277-5757



## **Post Go-Live Support**

#### Walk in labs

- Main Campus Business Center EOD 1007
  - March 27, 2018 from 9:00 11:00
  - March 29, 2018 from 2:00 4:00
- HSC