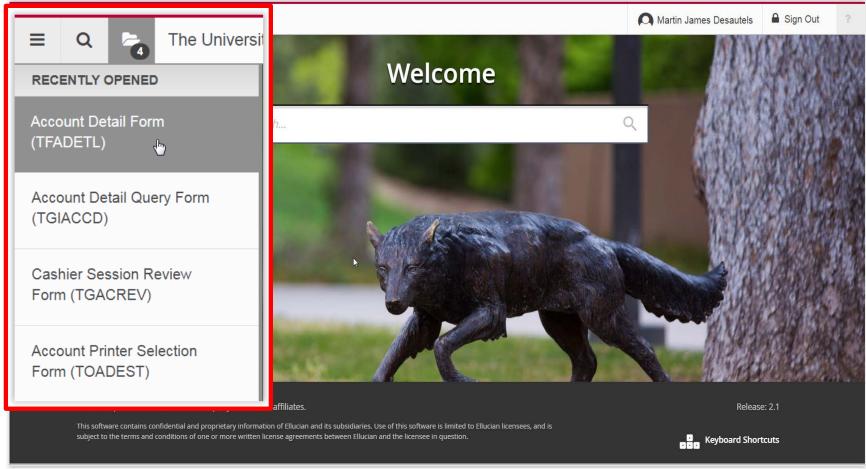

## Banner 9 Login

# https://lobowebapp.unm.edu/applicationNavigator

**Financial Services Division** 