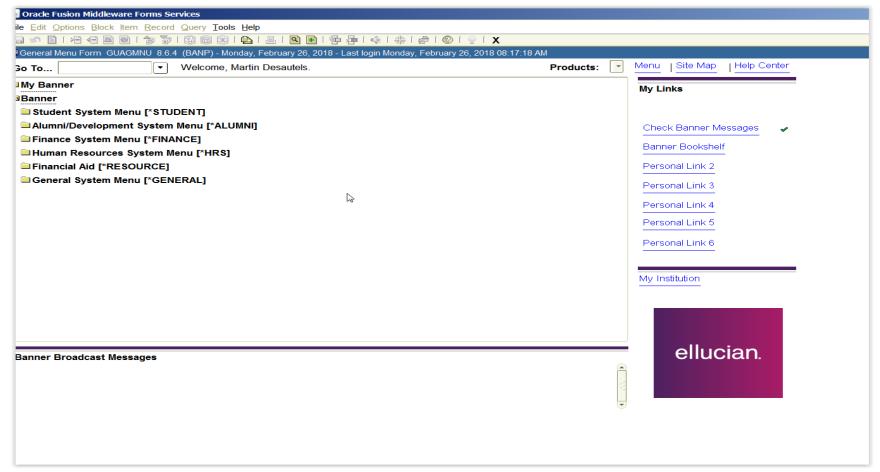

m Responsiveness
  - Can be Slooooooow!!!!





# What is Staying the Same?

#### YOU WILL CONTINUE TO USE...

- Same Banner Forms TFADETL, etc
- Same Field Names
- Same Detail Codes
- Same Customers & Customer #s
- Same Data Entry Information





### **Banner 9 Terminology Changes**

BANNER 8 BANNER 9

Forms = Pages

Blocks = Sections

Next Block = GO Button

Rollback = Start Over

Query = Filter





#### **Banner 9 Shortcut Key Changes**



Rollback/Start Over/Refresh

Next Block/Section

Previous Block/Section

| BANNER 8    |   | BANNER 9   |
|-------------|---|------------|
| Shift + F7  | = | F5         |
| Ctrl + PgDn | = | Alt + PgDN |
| Ctrl + PgUp | = | Alt + PgUP |



## Banner 9 Login



# https://lobowebapp.unm.edu/applicationNavigator





**Financial Services Division** 

















#### TFADETL - Banner 8

| ile <u>E</u> dit <u>O</u> ptions <u>B</u> l | ock Item Record Query Tools Help        |                                         |                                         |                                         |                                         |                                         |                       |  |  |  |  |
|---------------------------------------------|-----------------------------------------|-----------------------------------------|-----------------------------------------|-----------------------------------------|-----------------------------------------|-----------------------------------------|-----------------------|--|--|--|--|
|                                             |